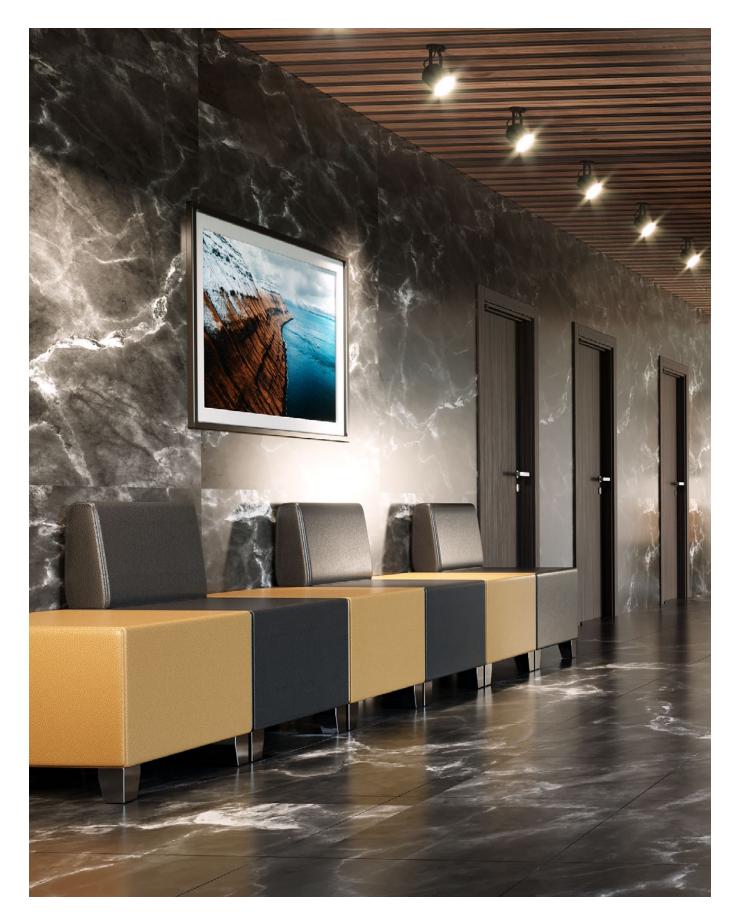

## SMART. REFINED. COLLABORATIVE.

The Stephanie is a modular seating system that can be used alone or combined for a collaborative setting. Ideal for organizations that require multi-configuration in their office space or perfect as a lounge piece, the Stephanie will facilitate individual or social work.

Inspired by W.R. Breen's granddaughter, Stephanie is a lightweight lounge system that celebrates her bright personality and flair for teamwork.

Stephanie 1410 & 1401

## Eye-Catching, Engaging.

Stephanie is ideal for organizations that want to encourage flexible and spontaneous meeting spaces.

Stephanie 1401 & 1410

## DESIGN

Each element of this modular system can be used alone or combined in settings where people can focus on individual work, collaborate with a group or socialize with colleagues.