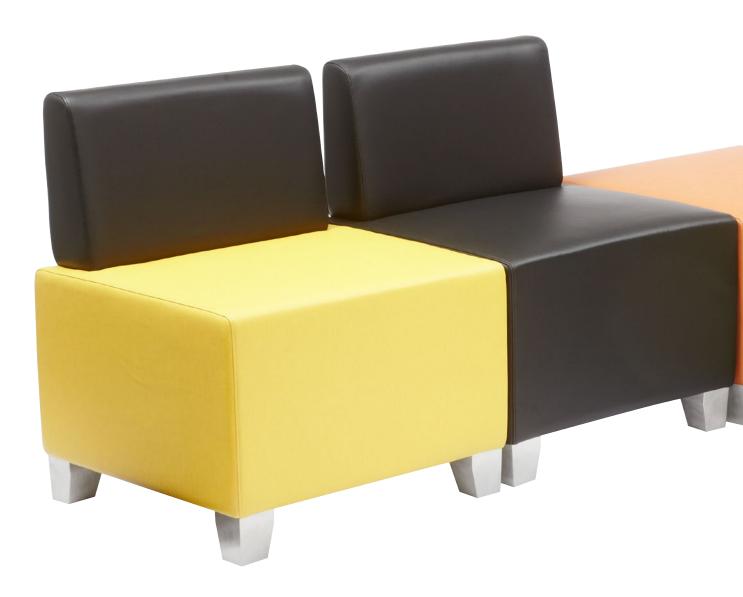

Inspired by W.R. Breen's granddaughter, Stephanie is a lightweight lounge system that celebrates her bright personality and flair for teamwork.

Stephanie 1410 & 1401

## Eye-Catching, Engaging.

Stephanie is ideal for organizations that want to encourage flexible and spontaneous meeting spaces.

Stephanie 1401 & 1410

## DESIGN

Each element of this modular system can be used alone or combined in settings where people can focus on individual work, collaborate with a group or socialize with colleagues.