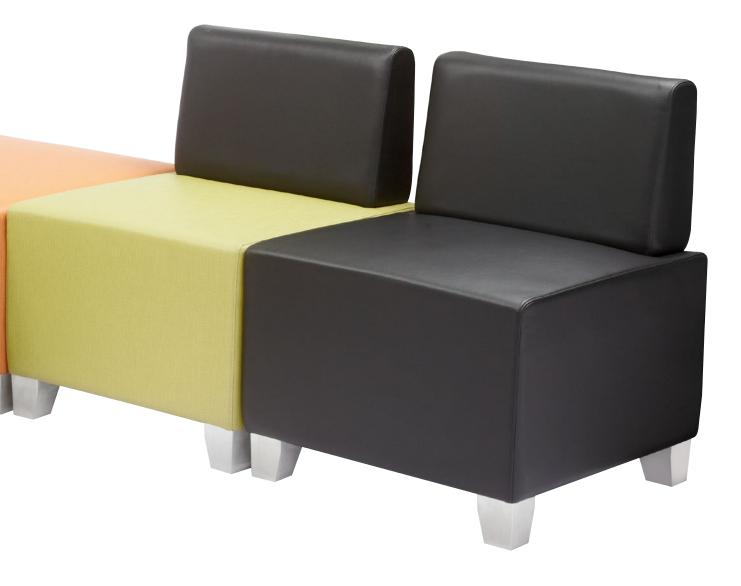

Inspired by W.R. Breen's granddaughter, Stephanie is a lightweight lounge system that celebrates her bright personality and flair for teamwork.

Stephanie 1410 & 1401

## Eye-Catching, Engaging.

Stephanie is ideal for organizations that want to encourage flexible and spontaneous meeting spaces.

Stephanie 1401 & 1410

## DESIGN

Each element of this modular system can be used alone or combined in settings where people can focus on individual work, collaborate with a group or socialize with colleagues.